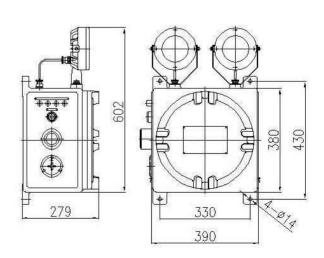

s.
- EELF series model has integral sealed rechargeable battery and solid-state charging circuit that provide a minimum 8 hours emergency illumination.

#### Features

- Provides 8 hours of emergency illumination.
- Simple push-button test switch verifies proper operation of all major internal circuitry.
- Easy maintenance.
- Fuse may be replaced in 30 seconds.
- Adaptable to nearly any situation.
- Sealed Lead Calcium Battery
- You can check operating status through the function display LED lamp.





### Certification

KCs( Korea Certification )

#### Standard Materials

■ Body : Cast aluminium alloy

Bracket: 304 Stainless sheet steel (SUS 304)

Lamp head : Cast aluminium alloy

#### Standard Finish

MUNSELL No. 7.5BG 6/1.5

• If you want another color, contact us please.

# Dimension