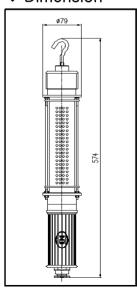

d: Stainless steel

#### Standard Finish

• If you want another color, contact us please.



### Features

- The metal casing consists of a body, globe holder and terminal box, and provides a flameproof cable gland at the top of the terminal hox
- The globe holder firmly attached with globe and guard is screwed onto the body and locked by one socket head screw.
- The terminal box is fitted to the body with spigot joint and is secured by two socket head screws.

#### ❖ Technical Data

| Catalog No. | Rated Voltage (V) | Rated Wattage (W) | Lamp               | Weight (kg) |
|-------------|-------------------|-------------------|--------------------|-------------|
| EHDL LE     | Max. 240VAC       | 6W                | LED(6000K, CRI 70) | 2 kg        |

## Photometric Data



## Dimension