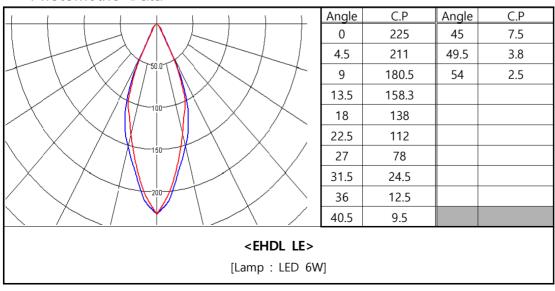

hard glass

Guard: Stainless steel

#### Standard Finish

• If you want another color, contact us please.



### Features

- The metal casing consists of a body, globe holder and terminal box, and provides a flameproof cable gland at the top of the terminal hox
- The globe holder firmly attached with globe and guard is screwed onto the body and locked by one socket head screw.
- The terminal box is fitted to the body with spigot joint and is secured by two socket head screws.

#### ❖ Technical Data

| Catalog No. | Rated Voltage (V) | Rated Wattage (W) | Lamp               | Weight (kg) |
|-------------|-------------------|-------------------|--------------------|-------------|
| EHDL LE     | Max. 240VAC       | 6W                | LED(6000K, CRI 70) | 2 kg        |

## Photometric Data



## Dimension