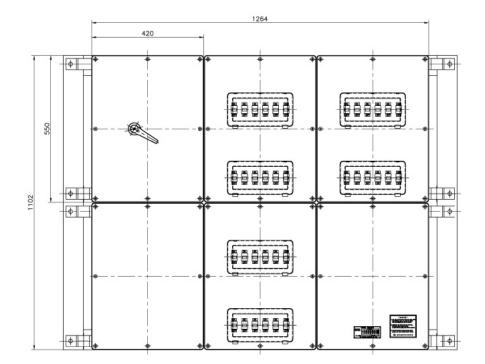

Main Enclosure: Glass fiber reinforced polyester resin

Interior parts: Aluminum alloy

### Compliance

- IEC 60079-0, 1, 7
- NEMA 3, 4, 4X, 7, 9

# Options

- Drain and breather
- Grounded neutral lug
- Sunshade cover

## · Certified by KOSHA (Korea Occupational Safety & Health Agency), KGS (Korea Gas Safety Corporation), and the others.

Certification

Standard Finish

contact us please.

If you want another color,

Natural

| Electrical Rating |                                |
|-------------------|--------------------------------|
| Main Breaker      | Max. 600V / 225AF / 225AT / 4P |
| Branch Breaker    | Max. 600V / 100AF / 100AT / 3P |
| Entry Size        | Max. 2-1/2" - 6EA              |

Max. 36 Circuit

<sup>⇒</sup> If you need more information, contact us please.

# Dimension