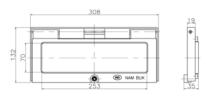

## Standard Materials

\* Technical Data

Main Enclosure: Glass fiber reinforced polyester resin

Interior parts: Aluminum alloy

## · Certified by KOSHA (Korea Occupational Safety & Health Agency), KGS (Korea Gas Safety Corporation), and the others.

Certification

Standard Finish

contact us please.

If you want another color,

Natural

| Electrical Rating |                                |
|-------------------|--------------------------------|
| Main Breaker      | Max. 600V / 225AF / 225AT / 4P |
| Branch Breaker    | Max. 600V / 100AF / 100AT / 3P |
| Entry Size        | Max. 2-1/2" - 6EA              |